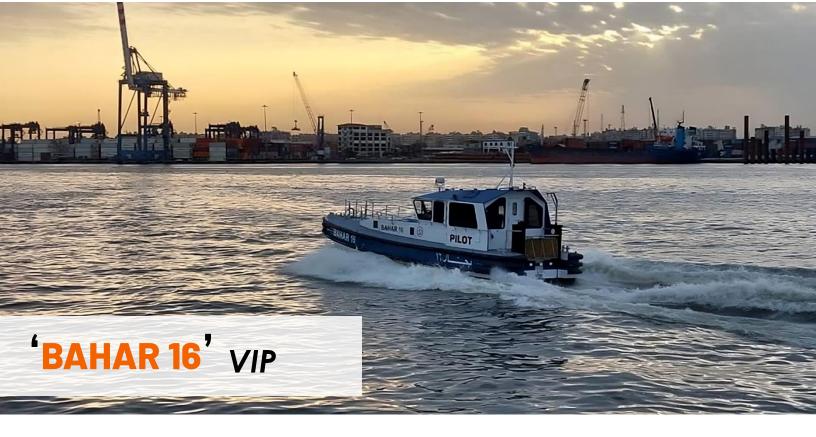

| Boat Series / Model   | Pi Series / $\pi$ 50                                           |
|-----------------------|----------------------------------------------------------------|
| Year of Delivery      | 2022                                                           |
| Owner                 | Suez Canal Authority, Egypt (SCA)                              |
| Building Yard         | Port Said Engineering Works & Naval Constructions Co. (PSEWNC) |
| Application           | Pilot Boat                                                     |
| Classification        | LRS: + 100 A1 SSC Pilot Mono, + LMC                            |
| Hull Material         | Aluminum 5083                                                  |
| Length Overall        | 15.30 m